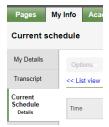

## **Timetables**

Semester 2 timetables can also be viewed by logging onto the student portal as per above. Go to My Info on the top tab>Current Schedule on the side tab.