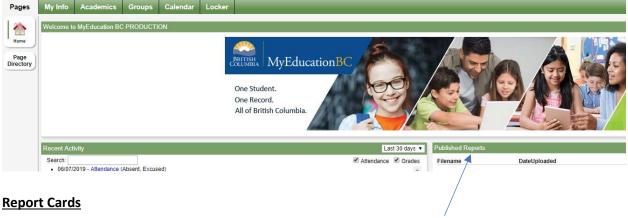

Report cards will be available to download on February 7<sup>th</sup>. Published Reports – When a report card is published to the portal, it will appear under the Published Reports heading as a hyperlinked PDF document. You will receive an email that it has been published to the portal.

When report cards are published they will be accessible in the Published Reports field as PDF's which can be viewed, printed or saved. We recommend printing or saving a copy of the PDF for future reference. Published Report Cards will only be available on the portal for 3 weeks.